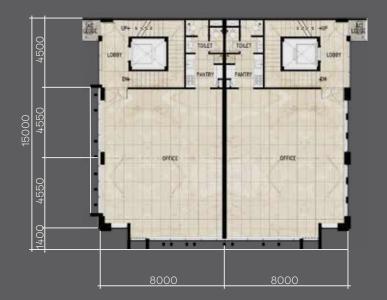

Space for Air Conditioner outdoor unit
- Pedestrian covered link way throughout the whole block
- Wider ramp & easy vehicles access to the basement
- Ground floor & basement parking area

## **HIGHLIGHTS**



Smart Lift

External lift access for individual entrance for each floor.



**Abundant Parking Lots** 

Up to collectively 14 parking lots for each unit on ground level and the basement.



**Smart Space** 

Spacious and efficient layout for each floor.

## **UNIT TYPE**



**Grand Type** 



Wide Market

Surrounded by International Schools

Modern Commercial

Coverage

Facilities

Premium A Type



Premium B Type

# SITE PLAN



A new concept of business flexibility where each floorcan be rented by different tenants with individual access.



## **FLOORPLAN**

#### 1st - 3th Floor



#### **Ground Floor**



#### Basement Floor



## **SPECIFICATIONS**

Foundation : Pile

Main Structure: Reinforced concrete

Interior : - Plaster and paint

Wall Finishes

- Homogenous tiles on lift frontage

Ceiling : Gyptile & gypsum board

in paint finish

: Corrugated Zincalume/ metal roof Roof

Concrete deck on top of lift core

Main Door Frameless tempered glass

Facade Clear & reflective glass

Stone cladding/ GRC

Floor GF:

Local Marble Slab

**GF Walkway:** 

Non Slip Homogeneous Tile

GF Parking Area & Circulation:

Asphalt and stone at drop off area

Typical Floor:

Homogeneous tile marble look alike

Basement:

Walkway : Non slip

homogeneous tile

Garage area : Non slip

homogeneous tile

Lift lobby : Homogeneous tile

marble look alike

**Basement Circulation:** 

Concre