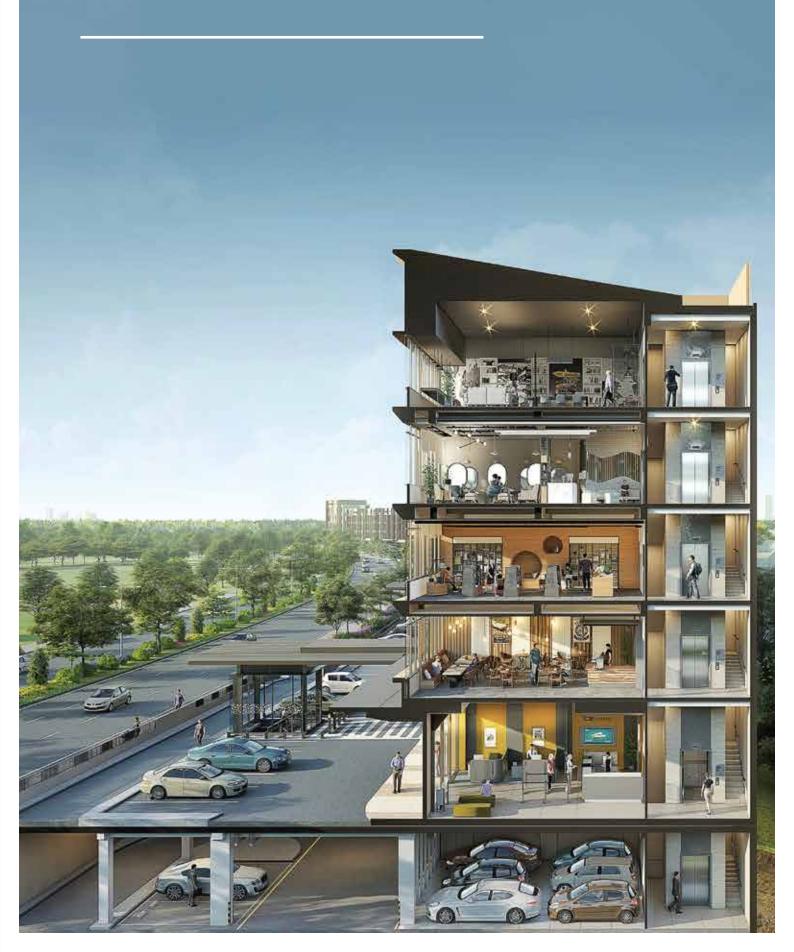

## **HIGHLIGHTS**

Smart Lift

External lift access for individual entrance for each floor.

**Abundant Parking Lots** 

Up to collectively 14 parking lots for each unit on ground level and the basement.

**Smart Space** 

Spacious and efficient layout for each floor.