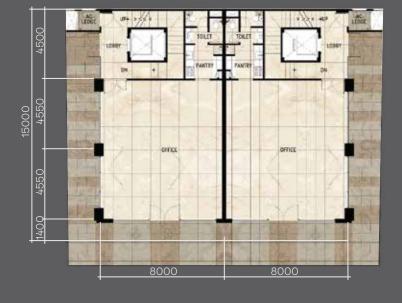

r outdoor unit
- Pedestrian covered link way throughout the whole block
- Wider ramp & easy vehicles access to the basement
- Ground floor & basement parking area

## **HIGHLIGHTS**



Smart Lift

External lift access for individual entrance for each floor.



**Abundant Parking Lots** 

Up to collectively 14 parking lots for each unit on ground level and the basement.



**Smart Space** 

Spacious and efficient layout for each floor.

## **UNIT TYPE**



**Grand Type** 



Wide Market

Surrounded by International Schools

Modern Commercial

Coverage

Facilities

Premium A Type



Premium B Type

# SITE PLAN



A new concept of business flexibility where each floorcan be rented by different tenants with individual access.



## **FLOORPLAN**

#### 1st - 3th Floor



#### **Ground Floor**



#### Basement Floor



## **SPECIFICATIONS**

Foundation : Pile

Main Structure: Reinforced concrete

Interior : - Plaster and paint

Wall Finishes

- Homogenous tiles on lift frontage

Ceiling : Gyptile & gypsum board

in paint finish

: Corrugated Zincalume/ metal roof Roof

Concrete deck on top of lift core

Main Door Frameless tempered glass

Facade Clear & reflective glass

Stone cladding/ GRC

Floor GF:

Local Marble Slab

**GF Walkway:** 

Non Slip Homogeneous Tile

GF Parking Area & Circulation:

Asphalt and stone at drop off area

Typical Floor:

Homogeneous tile marble look alike

Basement:

Walkway : Non slip

homogeneous tile

Garage area : Non slip

homogeneous tile

Lift lobby : Homogeneous tile

marble look alike

**Basement Circulation:** 

Concrete with floor hardener

T