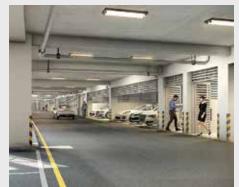

# OTHER FEATURES

- 4 meter high ceiling for Ground Floor
- Big size marble flooring at Ground Floor
- Frameless tempered glass for main door
- Grease trap provision for each unit
- Space for Air Conditioner outdoor unit
- Pedestrian covered link way throughout the whole block
- Wider ramp & easy vehicles access to the basement
- Ground floor & basement parking area

## **HIGHLIGHTS**

Smart Lift

External lift access for individual entrance for each floor.

**Abundant Parking Lots** 

Up to collectively 14 parking lots for each unit on ground level and the basement.

**Smart Space** 