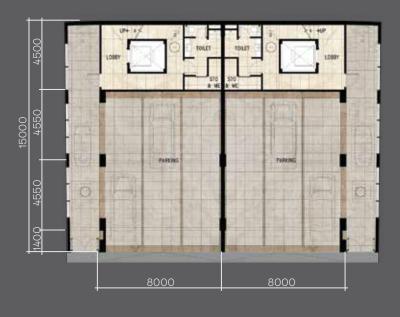

rian covered link way throughout the whole block
- Wider ramp & easy vehicles access to the basement
- Ground floor & basement parking area

## **HIGHLIGHTS**



Smart Lift

External lift access for individual entrance for each floor.



**Abundant Parking Lots** 

Up to collectively 14 parking lots for each unit on ground level and the basement.



**Smart Space** 

Spacious and efficient layout for each floor.

## **UNIT TYPE**



**Grand Type** 



Wide Market

Surrounded by International Schools

Modern Commercial

Coverage

Facilities

Premium A Type



Premium B Type

# SITE PLAN



A new concept of business flexibility where each floorcan be rented by different tenants with individual access.



## **FLOORPLAN**

#### 1st - 3th Floor



#### **Ground Floor**



#### Basement Floor



## **SPECIFICATIONS**

Foundation : Pile

Main Structure: Reinforced concrete

Interior : - Plaster and paint

Wall Finishes

- Homogenous tiles on lift frontage

Ceiling : Gyptile & gypsum board

in paint finish

: Corrugated Zincalume/ metal roof Roof

Concrete deck on top of lift core

Main Door Frameless tempered glass

Facade Clear & reflective glass

Stone cladding/ GRC

Floor GF:

Local Marble Slab

**GF Walkway:** 

Non Slip Homogeneous Tile

GF Parking Area & Circulation:

Asphalt and stone at drop off area

Typical Floor:

Homogeneous tile marble look alike

Basement:

Walkway : Non slip

homogeneous tile

Garage area : Non slip

homogeneous tile

Lift lobby : Homogeneous tile

marble look alike

**Basement Circulation:** 

Concrete with floor hardener

Toilet Wall Finishes:

H